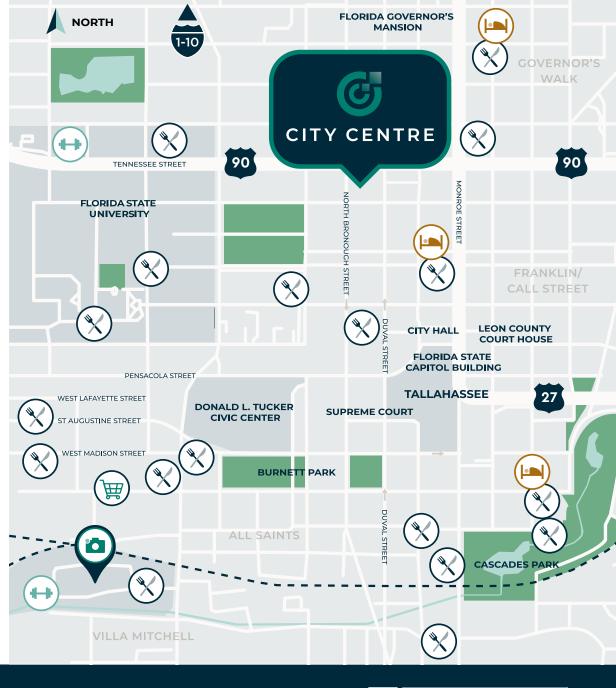

### WALKABLE TO GOVERNMENT AND HIGHER EDUCATION AGENCIES

5 blocks to Capitol Complex and 1 mile to Florida State University

### AREA FEATURES

Situated just north of the State Capital Complex, 8 minutes to Interstate 10 and 15 minutes to Tallahassee International Airport, City Centre is well positioned to offer quick, convenient access to daily essentials, dining destinations and key government and higher education agencies.

- Andrew's Downtown
- Bare Naked Kitchen
- Chick-fil-A
- Chuck's Fish Tallahassee
- Dunkin
- The Egg Cafe and Eatery
- Harry's Seafood Bar & Grille
- IL Lusso
- Oyster City Brewing Company
- Proof Brewing
- Publix
- Starbucks
- Savour

# - Leon County Courthouse

- Florida State Capitol

- Museum of Florida History

- Florida Supreme Court

- Riley House Museum

- Tallahassee City Hall

- Federal Courthouse

- David L. Tucker Civic Center

- Florida Chamber of Commerce

POINTS OF

## LODGING

- Double Tree by Hilton
- Hotel Duval
- Four Points By Sheraton
- Aloft Tallahassee
- Hotel Indigo
- Residence Inn
- Hampton Inn

- Downtown Fitness
- Top Dog Fitness
- Atlas Fit
- Cascades Park
- Capitol Cascades Trail